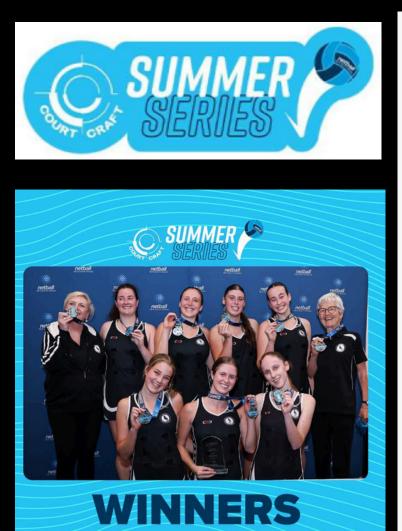

## REPRESENTATIVES

Division 2 | Inner West 1

Join the Excitement of the Summer Series Competition!

The Summer Series Competition is your opportunity to step onto the courts at Netball Central and showcase your skills as we wrap up the year.

Competition Start: Matches are expected to begin in October.

Stay Updated: Expressions of
Interest (EOI) updates will be shared
on our socials, so keep an eye out!
Get ready to be part of the action—
follow us for more details as they're
finalised by Netball NSW!

For more information visit: <u>nsw.netball.com.au/court-craft-</u> <u>summer-series</u>