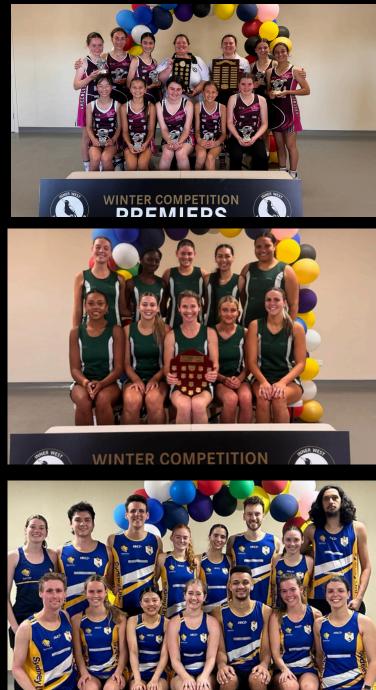

#### WINTER DAY COMPETTION

- April to September
- 14 Round Competition with a 3 Week Finals Series
- Games are Played on Saturdays
- Modified and Juniors Play from 8:30am, 9:30am, 10:30am, 11:30am
- Cadets, Senior, Men's and Mixed Play from 12:30pm, 1:50pm, 3:10pm 4:30pm
- Club Uniform Policies will apply

#### SPRING EVENING COMPETTION

- October to December
- 10 Week Round Competition, Winner First past the Post
- Relaxed Club Uniform policy will apply

Registrations Open Late September and Close based on individual Club Policies.